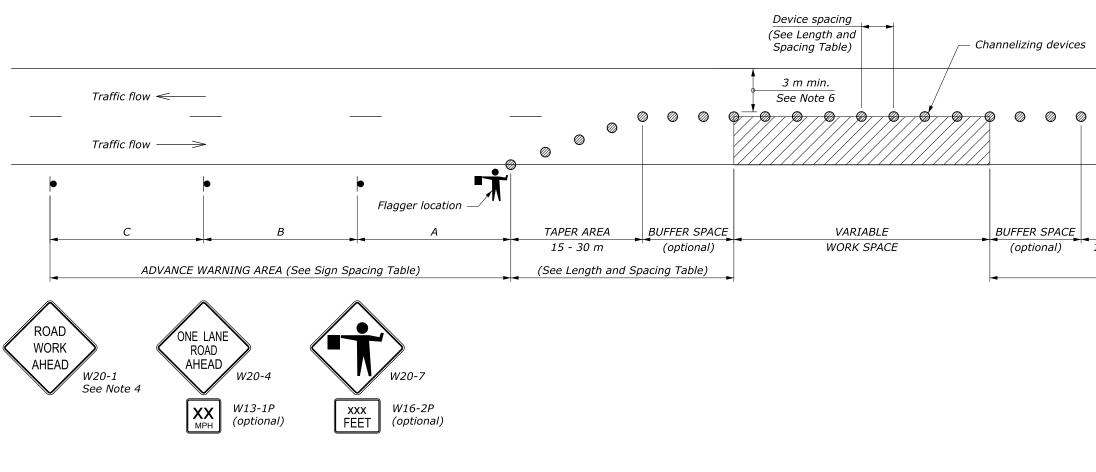

| LENGTH AND SPACING TABLE |      |              |                     |        |       |  |  |  |
|--------------------------|------|--------------|---------------------|--------|-------|--|--|--|
| APPROACH                 |      | BUFFER SPACE | CHANNELIZING DEVICE |        |       |  |  |  |
| SPE                      | ED*  | LENGTH       | TAPER<br>AREA       | BUFFER | WORK  |  |  |  |
| МРН                      | km/h | METER        |                     | SPACE  | SPACE |  |  |  |
|                          |      |              | SPACING IN METERS   |        |       |  |  |  |
| 20                       | 30   | 35           | 6                   | 12     | 12    |  |  |  |
| 25                       | 40   | 45           | 6                   | 15     | 15    |  |  |  |
| 30                       | 50   | 60           | 6                   | 18     | 18    |  |  |  |
| 35                       | 55   | 75           | 6                   | 21     | 21    |  |  |  |
| 40                       | 65   | 95           | 6                   | 24     | 24    |  |  |  |
| 45                       | 70   | 110          | 6                   | 27     | 27    |  |  |  |
| 50                       | 80   | 130          | 6                   | 30     | 30    |  |  |  |
| 55                       | 90   | 150          | 6                   | 34     | 34    |  |  |  |
| 60                       | 95   | 175          | 6                   | 37     | 37    |  |  |  |
| 65                       | 105  | 195          | 6                   | 40     | 40    |  |  |  |
| 70                       | 115  | 225          | 6                   | 43     | 43    |  |  |  |

\* Approach speed based on the regulatory posted speed,

not the advisory speed.

| SIGN SPACING TABLE                              |                                     |     |     |  |  |  |
|-------------------------------------------------|-------------------------------------|-----|-----|--|--|--|
| ROAD TYPE                                       | DISTANCE BETWEEN<br>SIGNS IN METERS |     |     |  |  |  |
|                                                 | Α                                   | В   | С   |  |  |  |
| Urban and Rural $\leq$ 50 km/h [ $\leq$ 30 MPH] | 30                                  | 30  | 30  |  |  |  |
| Urban and Rural 60-80 km/h [35-50 MPH]          | 100                                 | 100 | 100 |  |  |  |
| Rural greater than 80 km/h [50 MPH]             | 150                                 | 150 | 150 |  |  |  |
| Expressway / Freeway                            | 300                                 | 450 | 800 |  |  |  |

## NOTE:

- Requirements, Section 156.
- the buffer space.