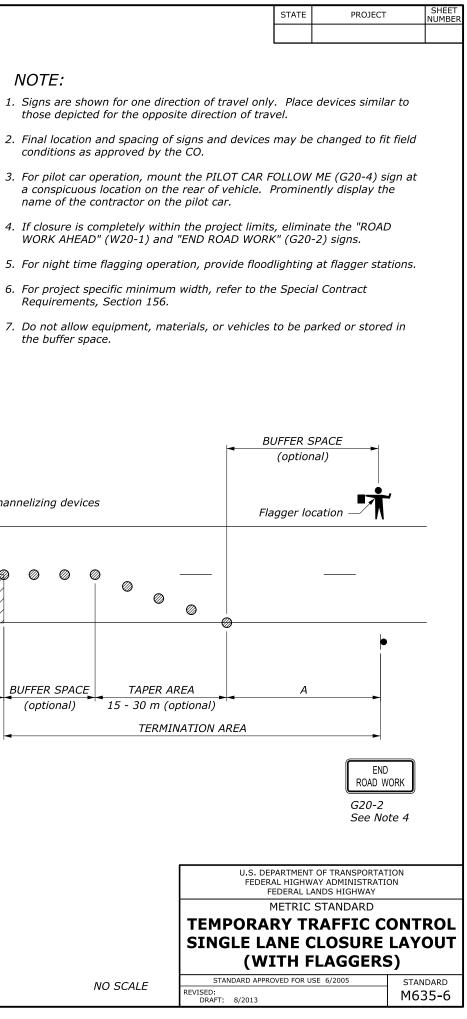

----------|-------------------------------------|-----|-----|--|--|--|
| ROAD TYPE                                       | DISTANCE BETWEEN<br>SIGNS IN METERS |     |     |  |  |  |
|                                                 | Α                                   | В   | С   |  |  |  |
| Urban and Rural $\leq$ 50 km/h [ $\leq$ 30 MPH] | 30                                  | 30  | 30  |  |  |  |
| Urban and Rural 60-80 km/h [35-50 MPH]          | 100                                 | 100 | 100 |  |  |  |
| Rural greater than 80 km/h [50 MPH]             | 150                                 | 150 | 150 |  |  |  |
| Expressway / Freeway                            | 300                                 | 450 | 800 |  |  |  |

## NOTE:

- Requirements, Section 156.
- the buffer space.